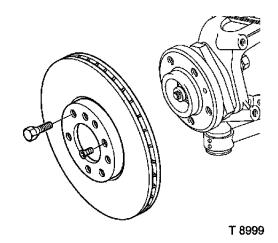

### Remove, Disconnect

Appropriate front wheel from vehicle.

Brake caliper from hub carrier - two bolts; move to one side and support.

Brake disc - one screw.