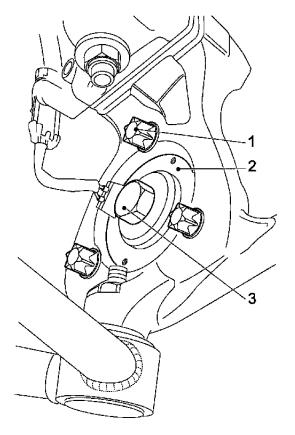

### Remove, Disconnect

Harness connector from wheel speed sensor (2).

Bolt (3), nut, thrust washers and dust shield from wheel bearing assembly.

Wheel bearing assembly from hub carrier - three bolts (1).

### **Install, Connect**

Wheel bearing assembly to hub carrier - bolts.

Bolt, thrust washers and dust shield to wheel bearing assembly - 210 Nm.

Harness connector to wheel speed sensor.

Brake disc - one screw.